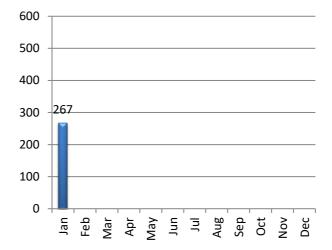

## **PARKING TICKET SUMMARY**

| Total Issued | Jan | Feb | Mar | Apr | May | Jun | Jul | Aug | Sep | Oct | Nov | Dec | YTD  |
|--------------|-----|-----|-----|-----|-----|-----|-----|-----|-----|-----|-----|-----|------|
| 2019         | 308 | 370 | 336 | 350 | 313 | 427 | 454 | 478 | 384 | 251 | 279 | 226 | 4176 |
| 2020         | 267 |     |     |     |     |     |     |     |     |     |     |     | 267  |

## Parking Tags Issued - 2020