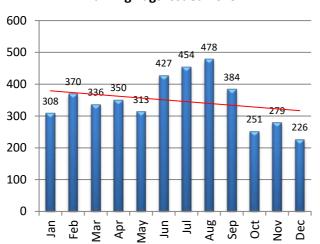

## **PARKING TICKET SUMMARY**

| Total Issued | Jan | Feb | Mar | Apr | May | Jun | Jul | Aug | Sep | Oct | Nov | Dec | YTD  |
|--------------|-----|-----|-----|-----|-----|-----|-----|-----|-----|-----|-----|-----|------|
| 2019         | 308 | 370 | 336 | 350 | 313 | 427 | 454 | 478 | 384 | 251 | 279 | 226 | 4176 |
| 2020         | 267 |     |     |     |     |     |     |     |     |     |     |     | 267  |

## Parking Tags Issued - 2020