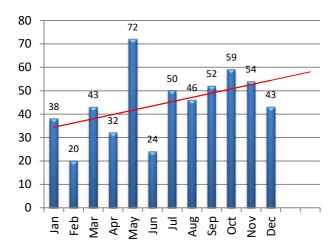

## **CRIMINAL ARREST SUMMARY**

| <b>Criminal Arrests by Month</b> | Jan | Feb | Mar | Apr | May | Jun | Jul | Aug | Sep | Oct | Nov | Dec | YTD |
|----------------------------------|-----|-----|-----|-----|-----|-----|-----|-----|-----|-----|-----|-----|-----|
| <b>Larceny</b> - 2019            | 26  | 7   | 28  | 23  | 46  | 19  | 31  | 33  | 34  | 44  | 37  | 32  | 360 |
| 2020                             | 46  |     |     |     |     |     |     |     |     |     |     |     | 46  |
|                                  |     |     |     |     |     |     |     |     |     |     |     |     |     |
| Vandalism - 2019                 | 3   | 1   | 1   | 0   | 10  | 1   | 1   | 1   | 1   | 1   | 1   | 2   | 23  |
| 2020                             | 2   |     |     |     |     |     |     |     |     |     |     |     | 2   |
|                                  |     | -   |     |     |     |     |     | -   |     |     |     |     |     |
| MV Theft / Attempt -2019         | 0   | 1   | 0   | 0   | 0   | 0   | 1   | 0   | 1   | 0   | 0   | 0   | 3   |
| 2020                             | 1   |     |     |     |     |     |     |     |     |     |     |     | 1   |
|                                  |     |     |     |     |     |     |     |     |     |     |     |     |     |
| Burglary / Attempt - 2019        | 6   | 9   | 8   | 1   | 8   | 0   | 10  | 3   | 11  | 8   | 5   | 6   | 75  |
| 2020                             | 12  |     |     |     |     |     |     |     |     |     |     |     | 12  |
|                                  |     |     |     |     |     |     |     |     |     |     |     |     |     |
| <b>Assault</b> - 2019            | 3   | 2   | 5   | 6   | 5   | 4   | 5   | 5   | 3   | 6   | 11  | 3   | 58  |
| 2020                             | 2   |     |     |     |     |     |     |     |     |     |     |     | 2   |
|                                  |     |     |     |     |     |     |     |     |     |     |     |     |     |
| <b>Robbery</b> - 2019            | 0   | 0   | 1   | 2   | 3   | 0   | 2   | 4   | 2   | 0   | 0   | 0   | 14  |
| 2020                             | 1   |     |     |     |     |     |     |     |     |     |     |     | 1   |
|                                  |     |     |     |     |     |     |     | -   |     |     |     |     |     |
| 2019                             | 38  | 20  | 43  | 32  | 72  | 24  | 50  | 46  | 52  | 59  | 54  | 43  | 533 |
| 2020                             | 64  | 0   | 0   | 0   | 0   | 0   | 0   | 0   | 0   | 0   | 0   | 0   | 64  |

## **Total Criminal Arrests - 2019**