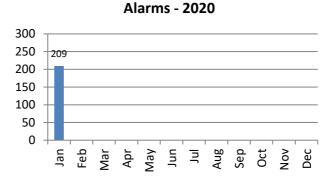

## **ALARM RESPONSE SUMMARY**

| <b>Total Alarms</b> | Jan | Feb | Mar | Apr | May | Jun | Jul | Aug | Sep | Oct | Nov | Dec | YTD   |
|---------------------|-----|-----|-----|-----|-----|-----|-----|-----|-----|-----|-----|-----|-------|
| 2019                | 243 | 214 | 227 | 232 | 253 | 261 | 274 | 285 | 216 | 204 | 250 | 255 | 2,914 |
| 2020                | 209 |     |     |     |     |     |     |     |     |     |     |     | 209   |

| False Alarms | Jan | Feb | Mar | Apr | May | Jun | Jul | Aug | Sep | Oct | Nov | Dec | YTD   |
|--------------|-----|-----|-----|-----|-----|-----|-----|-----|-----|-----|-----|-----|-------|
| 2019         | 243 | 211 | 227 | 232 | 250 | 261 | 274 | 283 | 215 | 203 | 250 | 254 | 2,903 |
| 2020         | 209 |     |     |     |     |     |     |     |     |     |     |     | 209   |