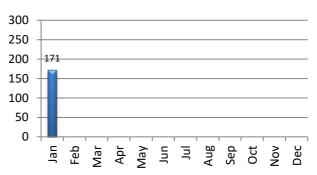

## **MOTOR VEHICLE ACTIVITY**

| <b>MV</b> Accidents | Jan | Feb | Mar | Apr | May | Jun | Jul | Aug | Sep | Oct | Nov | Dec | YTD   |
|---------------------|-----|-----|-----|-----|-----|-----|-----|-----|-----|-----|-----|-----|-------|
| 2019                | 188 | 179 | 208 | 219 | 216 | 222 | 238 | 189 | 226 | 226 | 237 | 249 | 2,597 |
| 2020                | 171 |     |     |     |     |     |     |     |     |     |     |     | 171   |

#### **Motor Vehicle Accidents - 2020**

| MV Enforcement     | Jan | Feb | Mar | Apr | May | Jun | Jul | Aug  | Sep | Oct | Nov | Dec | YTD   |
|--------------------|-----|-----|-----|-----|-----|-----|-----|------|-----|-----|-----|-----|-------|
| Warnings - 2019    | 328 | 325 | 310 | 254 | 273 | 223 | 269 | 353  | 294 | 328 | 278 | 222 | 3,457 |
| 2020               | 438 |     |     |     |     |     |     |      |     |     |     |     | 438   |
|                    |     |     |     |     |     |     |     |      |     |     |     |     |       |
| Infractions - 2019 | 317 | 290 | 315 | 575 | 367 | 171 | 279 | 675  | 199 | 249 | 258 | 103 | 3,798 |
| 2020               | 220 |     |     |     |     |     |     |      |     |     |     |     | 220   |
|                    |     |     |     |     |     |     |     |      |     |     |     |     |       |
| Misdemeanor - 2019 | 65  | 55  | 48  | 46  | 53  | 42  | 37  | 59   | 29  | 25  | 33  | 24  | 516   |
| 2020               | 34  |     |     |     |     |     |     |      |     |     |     |     | 34    |
|                    |     |     |     |     |     |     |     |      |     |     |     |     |       |
| Custodial - 2019   | 13  | 12  | 7   | 9   | 6   | 13  | 8   | 9    | 8   | 8   | 5   | 6   | 104   |
| 2020               | 5   |     |     |     |     |     |     |      |     |     |     |     | 5     |
|                    |     |     |     |     |     |     |     |      |     |     |     |     |       |
| DUI Arrests - 2019 | 9   | 5   | 6   | 8   | 5   | 9   | 3   | 9    | 6   | 8   | 9   | 10  | 87    |
| 2020               | 4   |     |     |     |     |     |     |      |     |     |     |     | 4     |
|                    |     |     |     |     |     |     |     |      |     |     | •   |     |       |
| MV Contacts - 2019 | 732 | 690 | 693 | 885 | 706 | 449 | 598 | 1105 | 537 | 618 | 583 | 352 | 7,948 |
| 2020               | 704 |     |     |     |     |     |     |      |     |     |     |     | 704   |