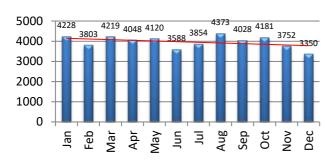

## **TOTAL CALLS FOR SERVICE**

| Calls for Serv | ice  | Jan  | Feb  | Mar  | Apr  | May  | Jun  | Jul  | Aug  | Sep  | Oct  | Nov  | Dec  | YTD    |
|----------------|------|------|------|------|------|------|------|------|------|------|------|------|------|--------|
|                | 2019 | 4228 | 3803 | 4219 | 4048 | 4120 | 3588 | 3854 | 4373 | 4028 | 4181 | 3752 | 3350 | 47,544 |
|                | 2020 | 3807 |      |      |      |      |      |      |      |      |      |      |      | 3,807  |

Note: Includes miscellaneous calls that may not be listed under the call analysis section

### Calls For Service - 2019