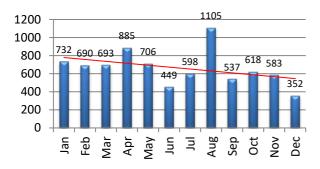

#### **Motor Vehicle Accidents - 2020**

| MV Enforcement     | Jan | Feb | Mar | Apr | May | Jun | Jul | Aug  | Sep | Oct | Nov | Dec | YTD   |
|--------------------|-----|-----|-----|-----|-----|-----|-----|------|-----|-----|-----|-----|-------|
| Warnings - 2019    | 328 | 325 | 310 | 254 | 273 | 223 | 269 | 353  | 294 | 328 | 278 | 222 | 3,457 |
| 2020               | 438 |     |     |     |     |     |     |      |     |     |     |     | 438   |
|                    |     |     |     |     |     |     |     |      |     |     |     |     |       |
| Infractions - 2019 | 317 | 290 | 315 | 575 | 367 | 171 | 279 | 675  | 199 | 249 | 258 | 103 | 3,798 |
| 2020               | 220 |     |     |     |     |     |     |      |     |     |     |     | 220   |
|                    |     |     |     |     |     |     |     |      |     |     |     |     |       |
| Misdemeanor - 2019 | 65  | 55  | 48  | 46  | 53  | 42  | 37  | 59   | 29  | 25  | 33  | 24  | 516   |
| 2020               | 34  |     |     |     |     |     |     |      |     |     |     |     | 34    |
|                    |     |     |     |     |     |     |     |      |     |     |     |     |       |
| Custodial - 2019   | 13  | 12  | 7   | 9   | 6   | 13  | 8   | 9    | 8   | 8   | 5   | 6   | 104   |
| 2020               | 5   |     |     |     |     |     |     |      |     |     |     |     | 5     |
|                    |     |     |     |     |     |     |     |      |     |     |     |     |       |
| DUI Arrests - 2019 | 9   | 5   | 6   | 8   | 5   | 9   | 3   | 9    | 6   | 8   | 9   | 10  | 87    |
| 2020               | 4   |     |     |     |     |     |     |      |     |     |     |     | 4     |
|                    |     |     |     |     |     |     |     |      |     |     | •   |     |       |
| MV Contacts - 2019 | 732 | 690 | 693 | 885 | 706 | 449 | 598 | 1105 | 537 | 618 | 583 | 352 | 7,948 |
| 2020               | 704 |     |     |     |     |     |     |      |     |     |     |     | 704   |

MV Contacts - 2019

MV Contacts - 2020