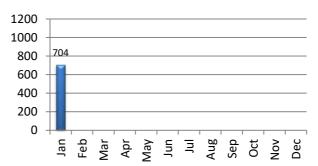

#### **Motor Vehicle Accidents - 2020**

| MV Enforcement     | Jan | Feb | Mar | Apr | May | Jun | Jul | Aug  | Sep | Oct | Nov | Dec | YTD   |
|--------------------|-----|-----|-----|-----|-----|-----|-----|------|-----|-----|-----|-----|-------|
| Warnings - 2019    | 328 | 325 | 310 | 254 | 273 | 223 | 269 | 353  | 294 | 328 | 278 | 222 | 3,457 |
| 2020               | 438 |     |     |     |     |     |     |      |     |     |     |     | 438   |
|                    |     |     |     |     |     |     |     |      |     |     |     |     |       |
| Infractions - 2019 | 317 | 290 | 315 | 575 | 367 | 171 | 279 | 675  | 199 | 249 | 258 | 103 | 3,798 |
| 2020               | 220 |     |     |     |     |     |     |      |     |     |     |     | 220   |
|                    |     |     |     |     |     |     |     |      |     |     |     |     |       |
| Misdemeanor - 2019 | 65  | 55  | 48  | 46  | 53  | 42  | 37  | 59   | 29  | 25  | 33  | 24  | 516   |
| 2020               | 34  |     |     |     |     |     |     |      |     |     |     |     | 34    |
|                    |     |     |     |     |     |     |     |      |     |     |     |     |       |
| Custodial - 2019   | 13  | 12  | 7   | 9   | 6   | 13  | 8   | 9    | 8   | 8   | 5   | 6   | 104   |
| 2020               | 5   |     |     |     |     |     |     |      |     |     |     |     | 5     |
|                    |     |     |     |     |     |     |     |      |     |     |     |     |       |
| DUI Arrests - 2019 | 9   | 5   | 6   | 8   | 5   | 9   | 3   | 9    | 6   | 8   | 9   | 10  | 87    |
| 2020               | 4   |     |     |     |     |     |     |      |     |     |     |     | 4     |
|                    |     |     |     |     |     |     |     |      |     |     | •   |     |       |
| MV Contacts - 2019 | 732 | 690 | 693 | 885 | 706 | 449 | 598 | 1105 | 537 | 618 | 583 | 352 | 7,948 |
| 2020               | 704 |     |     |     |     |     |     |      |     |     |     |     | 704   |

MV Contacts - 2019

MV Contacts - 2020