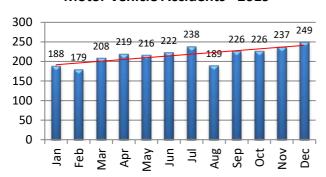

## **MOTOR VEHICLE ACTIVITY**

| <b>MV</b> Accidents | Jan | Feb | Mar | Apr | May | Jun | Jul | Aug | Sep | Oct | Nov | Dec | YTD   |
|---------------------|-----|-----|-----|-----|-----|-----|-----|-----|-----|-----|-----|-----|-------|
| 2019                | 188 | 179 | 208 | 219 | 216 | 222 | 238 | 189 | 226 | 226 | 237 | 249 | 2,597 |
| 2020                | 171 |     |     |     |     |     |     |     |     |     |     |     | 171   |

## **Motor Vehicle Accidents - 2019**