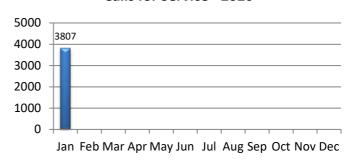

## **TOTAL CALLS FOR SERVICE**

| Calls for Serv | ice  | Jan  | Feb  | Mar  | Apr  | May  | Jun  | Jul  | Aug  | Sep  | Oct  | Nov  | Dec  | YTD    |
|----------------|------|------|------|------|------|------|------|------|------|------|------|------|------|--------|
|                | 2019 | 4228 | 3803 | 4219 | 4048 | 4120 | 3588 | 3854 | 4373 | 4028 | 4181 | 3752 | 3350 | 47,544 |
|                | 2020 | 3807 |      |      |      |      |      |      |      |      |      |      |      | 3,807  |

Note: Includes miscellaneous calls that may not be listed under the call analysis section

### Calls for Service - 2020