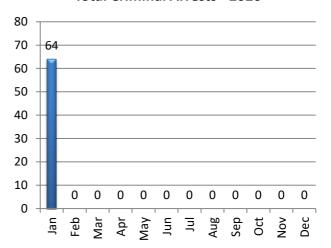

## **CRIMINAL ARREST SUMMARY**

| <b>Criminal Arrests by Month</b> | Jan | Feb | Mar | Apr | May | Jun | Jul | Aug | Sep | Oct | Nov | Dec | YTD |
|----------------------------------|-----|-----|-----|-----|-----|-----|-----|-----|-----|-----|-----|-----|-----|
| <b>Larceny</b> - 2019            | 26  | 7   | 28  | 23  | 46  | 19  | 31  | 33  | 34  | 44  | 37  | 32  | 360 |
| 2020                             | 46  |     |     |     |     |     |     |     |     |     |     |     | 46  |
|                                  |     |     |     |     |     |     |     |     |     |     |     |     |     |
| Vandalism - 2019                 | 3   | 1   | 1   | 0   | 10  | 1   | 1   | 1   | 1   | 1   | 1   | 2   | 23  |
| 2020                             | 2   |     |     |     |     |     |     |     |     |     |     |     | 2   |
|                                  |     | -   |     |     |     |     |     | -   |     |     |     |     |     |
| MV Theft / Attempt -2019         | 0   | 1   | 0   | 0   | 0   | 0   | 1   | 0   | 1   | 0   | 0   | 0   | 3   |
| 2020                             | 1   |     |     |     |     |     |     |     |     |     |     |     | 1   |
|                                  |     |     |     |     |     |     |     |     |     |     |     |     |     |
| Burglary / Attempt - 2019        | 6   | 9   | 8   | 1   | 8   | 0   | 10  | 3   | 11  | 8   | 5   | 6   | 75  |
| 2020                             | 12  |     |     |     |     |     |     |     |     |     |     |     | 12  |
|                                  |     |     |     |     |     |     |     |     |     |     |     |     |     |
| <b>Assault</b> - 2019            | 3   | 2   | 5   | 6   | 5   | 4   | 5   | 5   | 3   | 6   | 11  | 3   | 58  |
| 2020                             | 2   |     |     |     |     |     |     |     |     |     |     |     | 2   |
|                                  |     |     |     |     |     |     |     |     |     |     |     |     |     |
| <b>Robbery</b> - 2019            | 0   | 0   | 1   | 2   | 3   | 0   | 2   | 4   | 2   | 0   | 0   | 0   | 14  |
| 2020                             | 1   |     |     |     |     |     |     |     |     |     |     |     | 1   |
|                                  |     |     |     |     |     |     |     | -   |     |     |     |     |     |
| 2019                             | 38  | 20  | 43  | 32  | 72  | 24  | 50  | 46  | 52  | 59  | 54  | 43  | 533 |
| 2020                             | 64  | 0   | 0   | 0   | 0   | 0   | 0   | 0   | 0   | 0   | 0   | 0   | 64  |

## **Total Criminal Arrests - 2020**

| <b>Domestic Violence Arrests</b> | Jan | Feb | Mar | Apr | May | Jun | Jul | Aug | Sep | Oct | Nov | Dec | YTD |
|----------------------------------|-----|-----|-----|-----|-----|-----|-----|-----|-----|-----|-----|-----|-----|
| 2020                             | 8   |     |     |     |     |     |     |     |     |     |     |     | 8   |