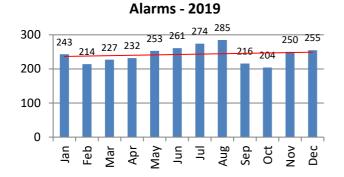

## **ALARM RESPONSE SUMMARY**

| <b>Total Alarms</b> | Jan | Feb | Mar | Apr | May | Jun | Jul | Aug | Sep | Oct | Nov | Dec | YTD   |
|---------------------|-----|-----|-----|-----|-----|-----|-----|-----|-----|-----|-----|-----|-------|
| 2019                | 243 | 214 | 227 | 232 | 253 | 261 | 274 | 285 | 216 | 204 | 250 | 255 | 2,914 |
| 2020                | 209 |     |     |     |     |     |     |     |     |     |     |     | 209   |

| False Alarms | Jan | Feb | Mar | Apr | May | Jun | Jul | Aug | Sep | Oct | Nov | Dec | YTD   |
|--------------|-----|-----|-----|-----|-----|-----|-----|-----|-----|-----|-----|-----|-------|
| 2019         | 243 | 211 | 227 | 232 | 250 | 261 | 274 | 283 | 215 | 203 | 250 | 254 | 2,903 |
| 2020         | 209 |     |     |     |     |     |     |     |     |     |     |     | 209   |